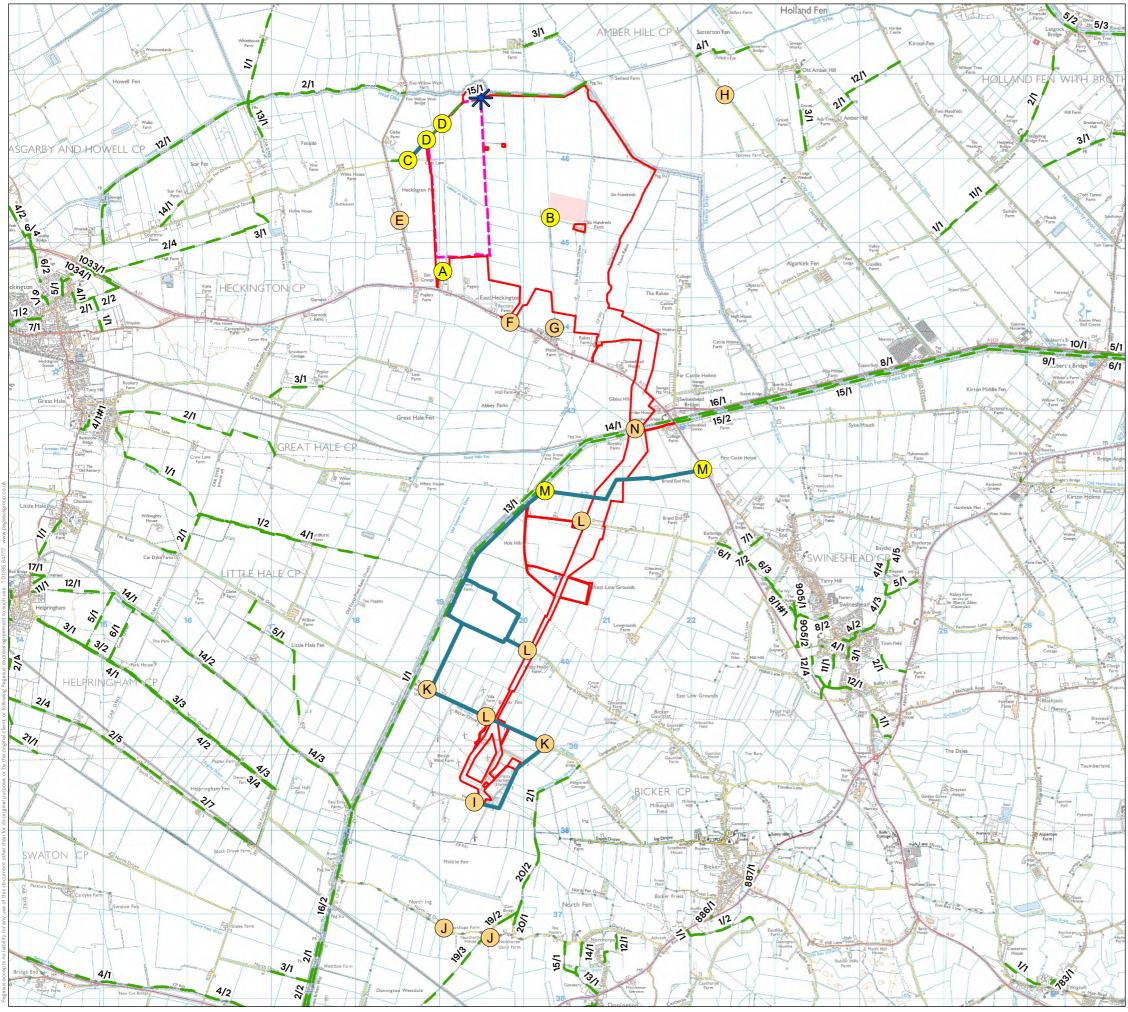

#### 2. <u>Requests for locations for the Accompanied Site Inspection:</u>

The Applicant has appended Figure 1 to this Cover Letter with suggested locations for the Accompanied Site Inspection. Where provided by the Relevant Planning Authorities, we have included their

suggestions within the Figure. The Applicant notes the ExA's request to visit Bicker Fen Substation. The Applicant is looking to obtain the necessary consents for this, but it may not be possible to enter the land. However, the Applicant considers that views into the Bicker Fen site from Vicarage Drove to the south will provide context of the area for Proposed Development, and also the nearby solar schemes.

### KEY

- Order Limits
- Public Right of Way
- ---- Proposed Permissive Path
- Site Main Substation / Energy Storage Compound
- The bridge is not in existence and is not proposed to be reinstated as part of the DCO Application – visiting this location is optional
- Accompanied Site Inspection
  - Accompanied Site Inspection Points
  - Optional Site Inspection Points could be unaccompanied
- A) Temporary construction access/Elm Grange
- B) The substation and energy storage area within the centre of the Energy Park
- C) The route of the existing footpath beyond viewpoint 2 at the point that the path crosses into the site, and in particular the locations where the footpath is no longer navigable because of the missing footbridges
- D) Permissive path bridges
- E) Representative mid point on B1395 Side Bar Lane
- F) A17 site access Six Hundreds Farm Facilities at Farm Shop if required
- G) Area around 1-12 Council Houses East Heckington
- H) Claydike Bank (closest BBC LVIA of main energy park site)
- I) The south west corner of Bicker Fen Substation on Vicarage Drove (forms Viewpoint 24 of the Change Application)
- J) Additional viewpoints (which form part of the Change Application – Viewpoints 24, 25 and 26)
- K) Viewpoints 9 and 15
- L) Access routes around Timms Drove, North Drove, and Bicker Drove
- M) The Triton Knoll access road from the A17 through to the existing Bicker Fen substation (to appreciate the whole length of this access).
  - Partially Private Land Access Secured.
- N) Royalty Lane at the point the underground grid connection will pass beneath South Forty Foot Drain and the railway

## ACCOMPANIED SITE INSPECTION

| DATE<br>29/09/2023          | SCALE<br>1:45,000@A3 | SHEET<br>-   | REVISION<br><b>B</b> |
|-----------------------------|----------------------|--------------|----------------------|
| DRAWING NUM<br>P20-2370_104 | 0                    |              | 1.5 km               |
| eco                         | <b>tricity</b>       | PEG/<br>GROL | ASUS                 |